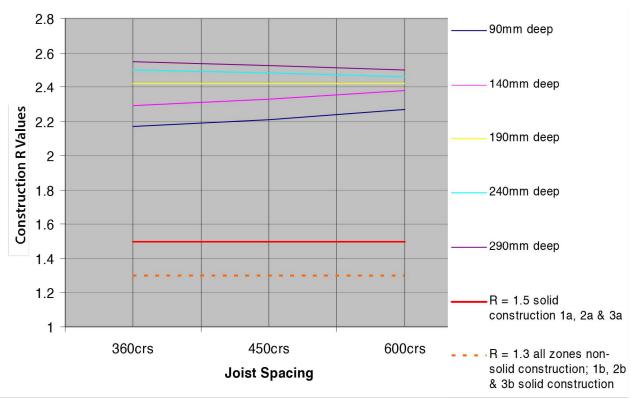

## Timber Joists with R2.0 Blanket Insulation

|                                     | Joist Spacing |        |        |
|-------------------------------------|---------------|--------|--------|
| Joist Depth                         | 360crs        | 450crs | 600crs |
| 90mm                                | 2.17          | 2.21   | 2.27   |
| 140mm                               | 2.29          | 2.33   | 2.38   |
| 190mm                               | 2.42          | 2.42   | 2.42   |
| 240mm                               | 2.5           | 2.48   | 2.46   |
| 290mm                               | 2.55          | 2.525  | 2.5    |
| Solid 1a, 2a & 3a                   | 1.5           | 1.5    | 1.5    |
| All non-solid; 1b, 2b<br>& 3b solid | 1.3           | 1.3    | 1.3    |

- 1. For open/exposed sub-floors. Add the R Values for ground under a suspended floor (see separate sheet) to the above figures.
- 2. Add floor covering R Values to the above figures.

## Construction R Values for Supercrete™ 75mm Soundfloor with Timber Joists & R2.0 Blanket

- 1. For open/exposed sub-floors. Add the R Values for ground under a suspended floor (see separate sheet) to the above figures.
- 2. Add floor covering R Values to the above figures.