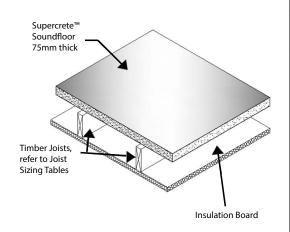

## Construction R Values for Supercrete™ 75mm Soundfloor with Timber Joists & R2.0 Blanket

- 1. For open/exposed sub-floors. Add the R Values for ground under a suspended floor (see separate sheet) to the above figures.
- 2. Add floor covering R Values to the above figures.